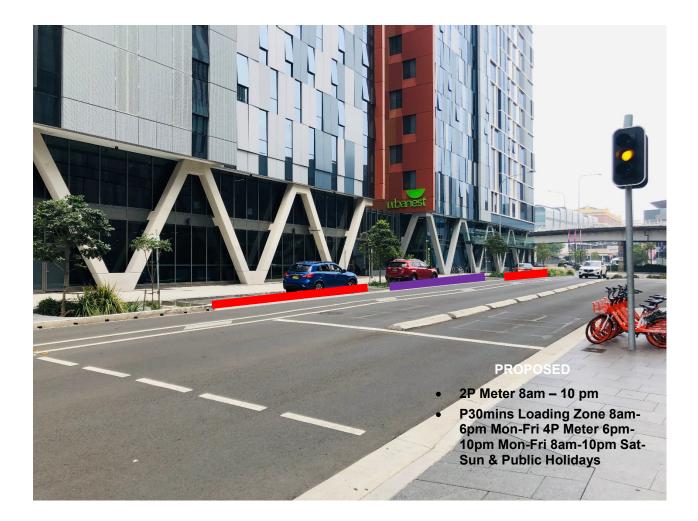

41 Darling Drive Parking Changes

## Parking Change Proposal – Place Management NSW

Darling Drive, Darling Harbour, Sydney - Proposed change to parking spaces to achieve a better mixed use for businesses, tenants and visitors for the area.

| Existing | Proposed |                                                                                                         |
|----------|----------|---------------------------------------------------------------------------------------------------------|
| ¼ P      | —        | 2P Meter 8am – 10 pm                                                                                    |
|          |          | P30mins Loading Zone 8am-6pm Mon-Fri<br>4P Meter 6pm-10pm Mon-Fri 8am-10pm Sat-Sun<br>& Public Holidays |
|          | •        | Parking meter                                                                                           |