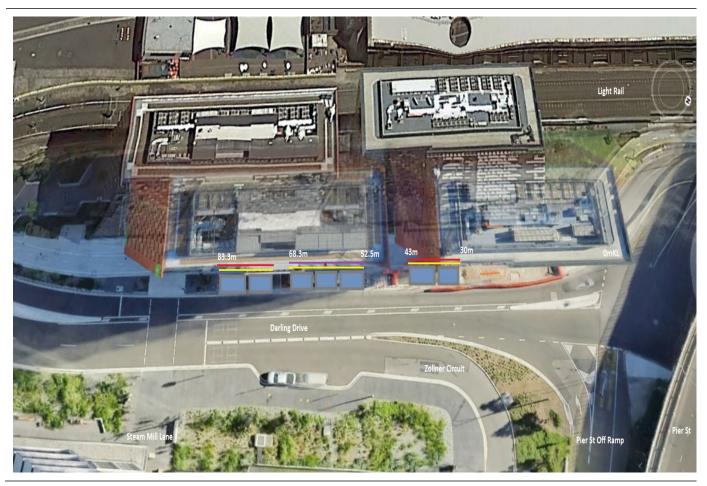

41 Darling Drive Parking Changes

## Parking Change Proposal – Place Management NSW

Darling Drive, Darling Harbour, Sydney - Proposed change to parking spaces to achieve a better mixed use for businesses, tenants and visitors for the area.

| Existing | Proposed |                                                                                                         |
|----------|----------|---------------------------------------------------------------------------------------------------------|
| ¼ P      | —        | 2P Meter 8am – 10 pm                                                                                    |
|          |          | P30mins Loading Zone 8am-6pm Mon-Fri<br>4P Meter 6pm-10pm Mon-Fri 8am-10pm Sat-Sun<br>& Public Holidays |
|          | •        | Parking meter                                                                                           |